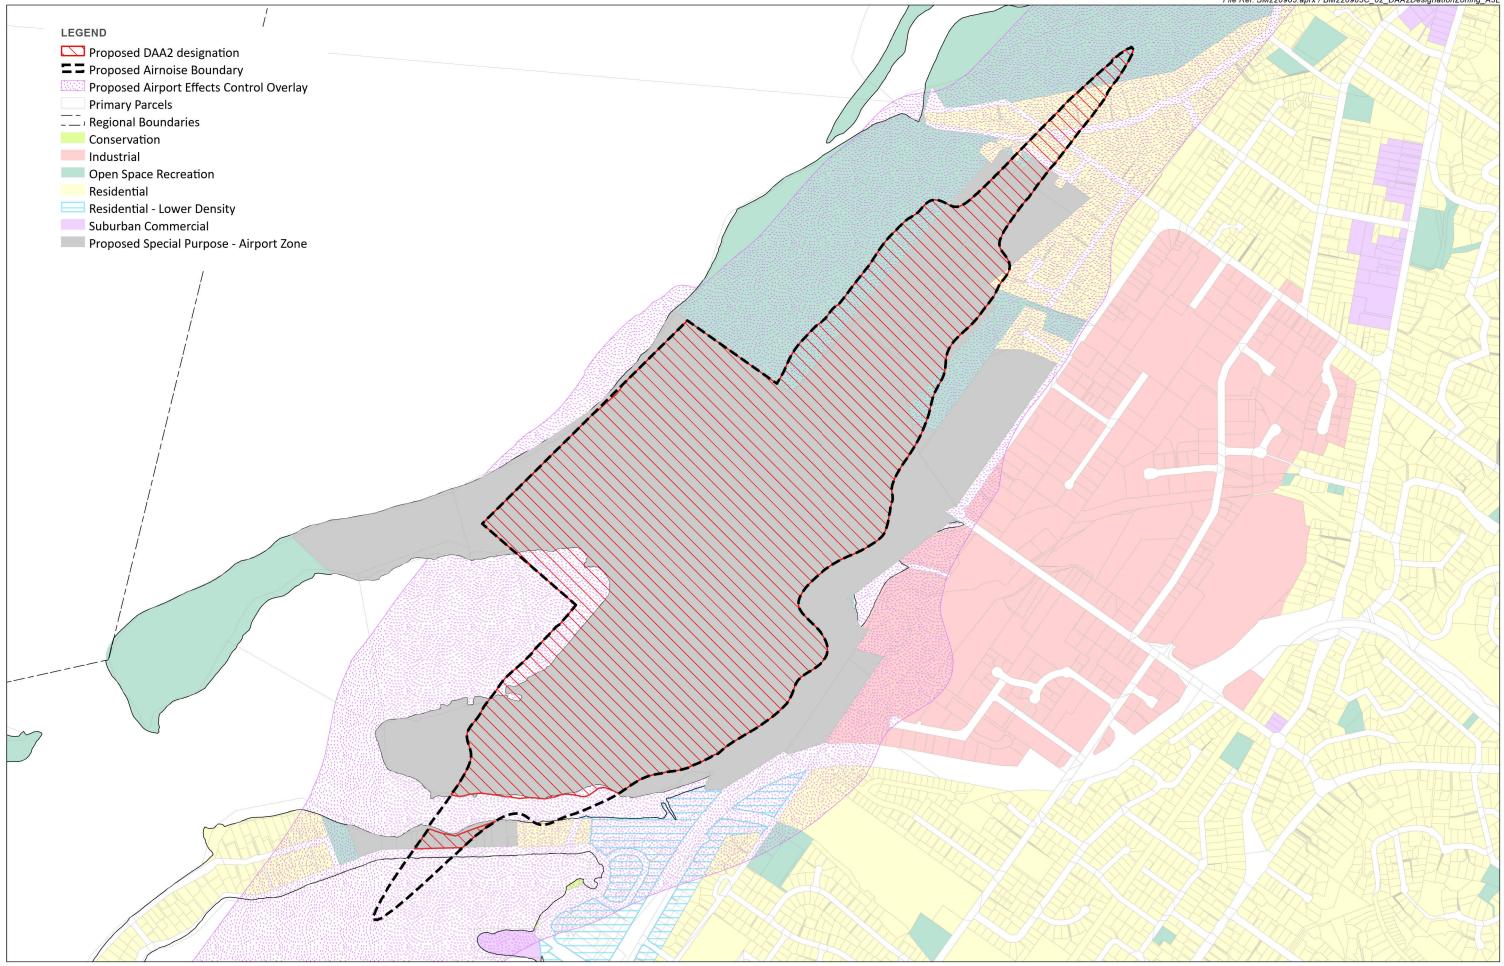

Projection: NZGD 2000 New Zealand Transverse Mercator

NELSON AIRPORT LIMITED NOTICE OF REQUIREMENT AND PPC APPLICATION Proposed DAA2 Designation with Zoning

Date: 28 February 2023 | Revision: 1 Plan prepared for Nelson Airport Limited by Boffa Miskell Limited Project Manager: Liz.Gavin@boffamiskell.co.nz | Drawn: KMa | Checked: LGa