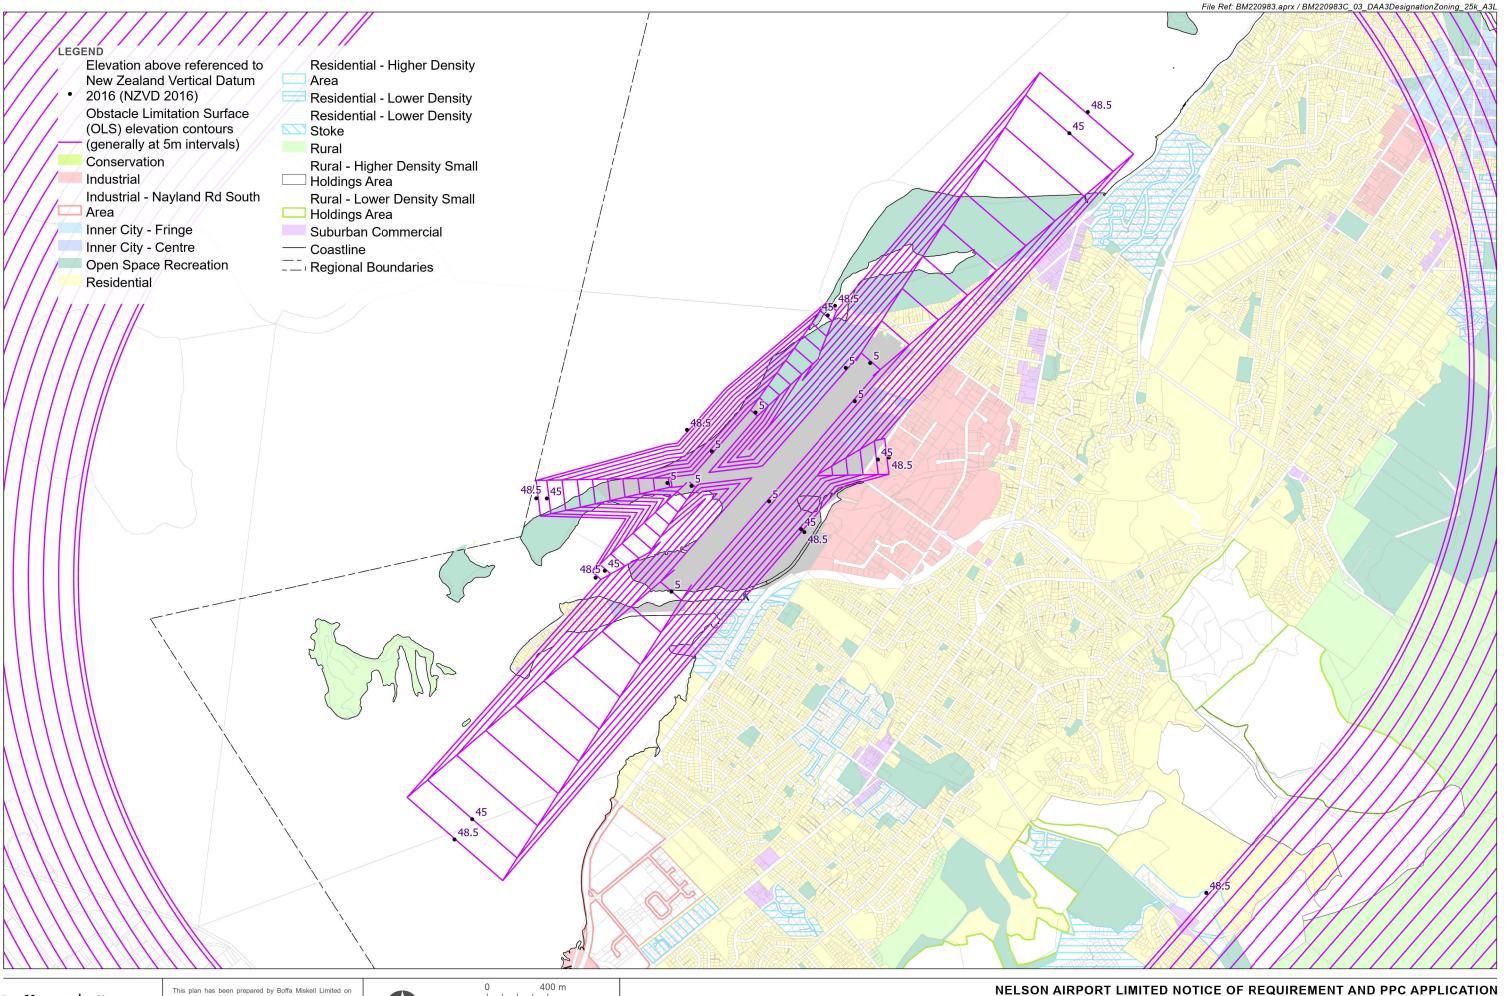

Data Sources: AirBiz, Top of the South Regional Council, LINZ

Projection: NZGD 2000 New Zealand Transverse Mercator

## NELSON AIRPORT LIMITED NOTICE OF REQUIREMENT AND PPC APPLICATION

Proposed DAA3 Designation with Zoning

Date: 28 February 2023 | Revision: 1

Plan prepared for Nelson Airport Limited by Boffa Miskell Limited Project Manager: Liz.Gavin@boffamiskell.co.nz | Drawn: KMa | Checked: AAn