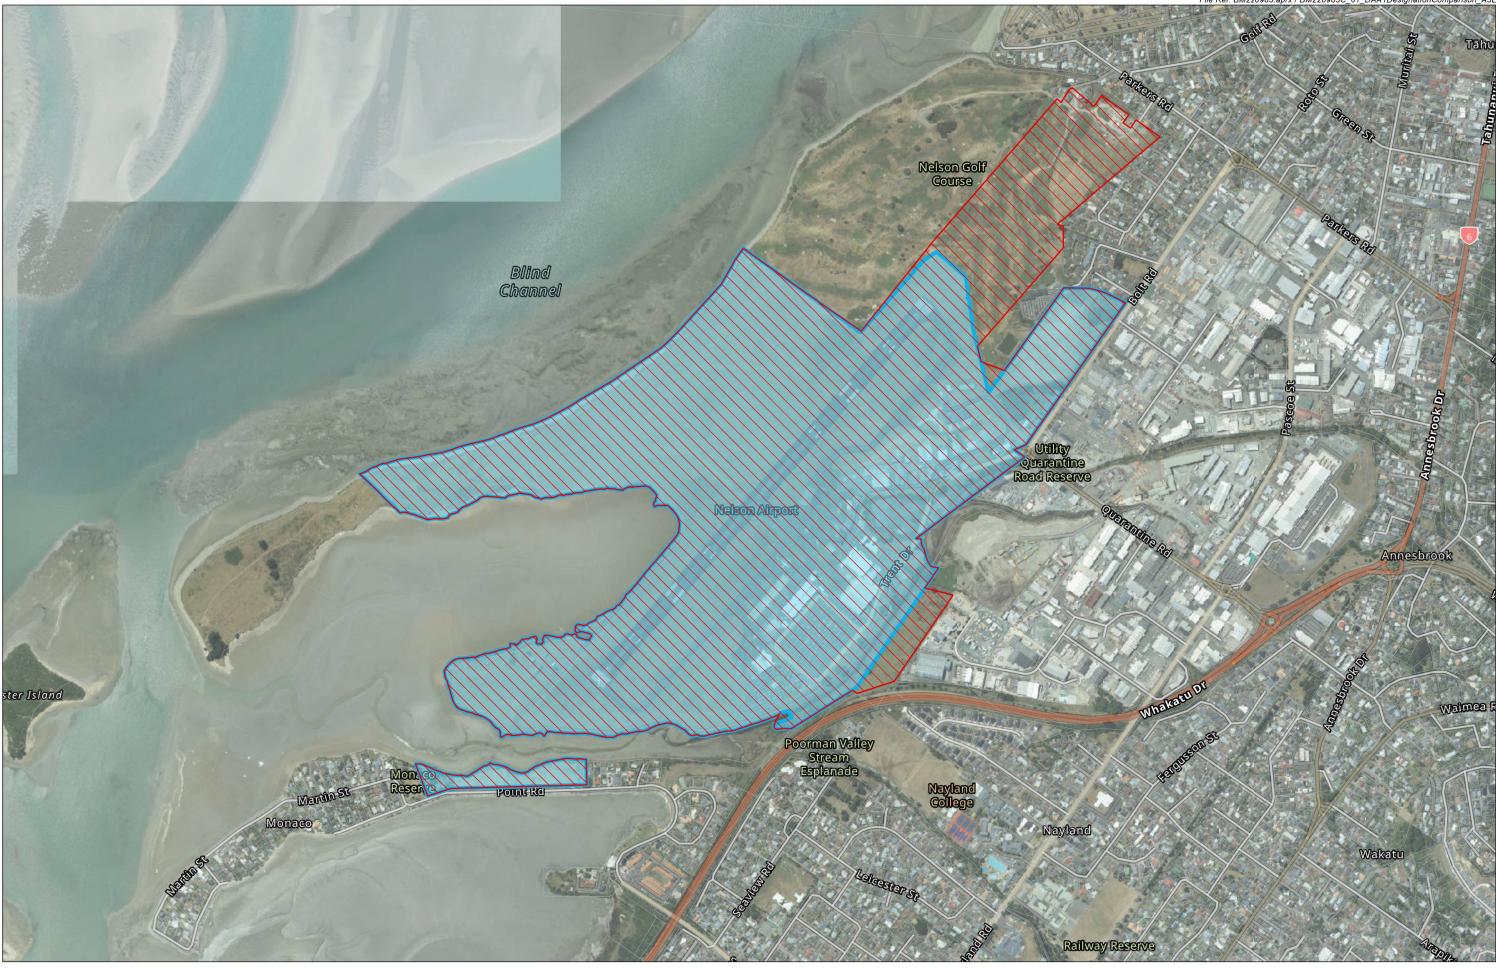

Existing NRMP DAA1 Designation Proposed DAA1 Designation Primary Parcels

NELSON AIRPORT LIMITED NOTICE OF REQUIREMENT AND PPC APPLICATION DAA1 Designation (Existing vs Proposed)

> Date: 06 March 2023 | Revision: 0 Plan prepared for Nelson Airport Limited by Boffa Miskell Limited Project Manager: Liz.Gavin@boffamiskell.co.nz | Drawn: KMa | Checked: AAn