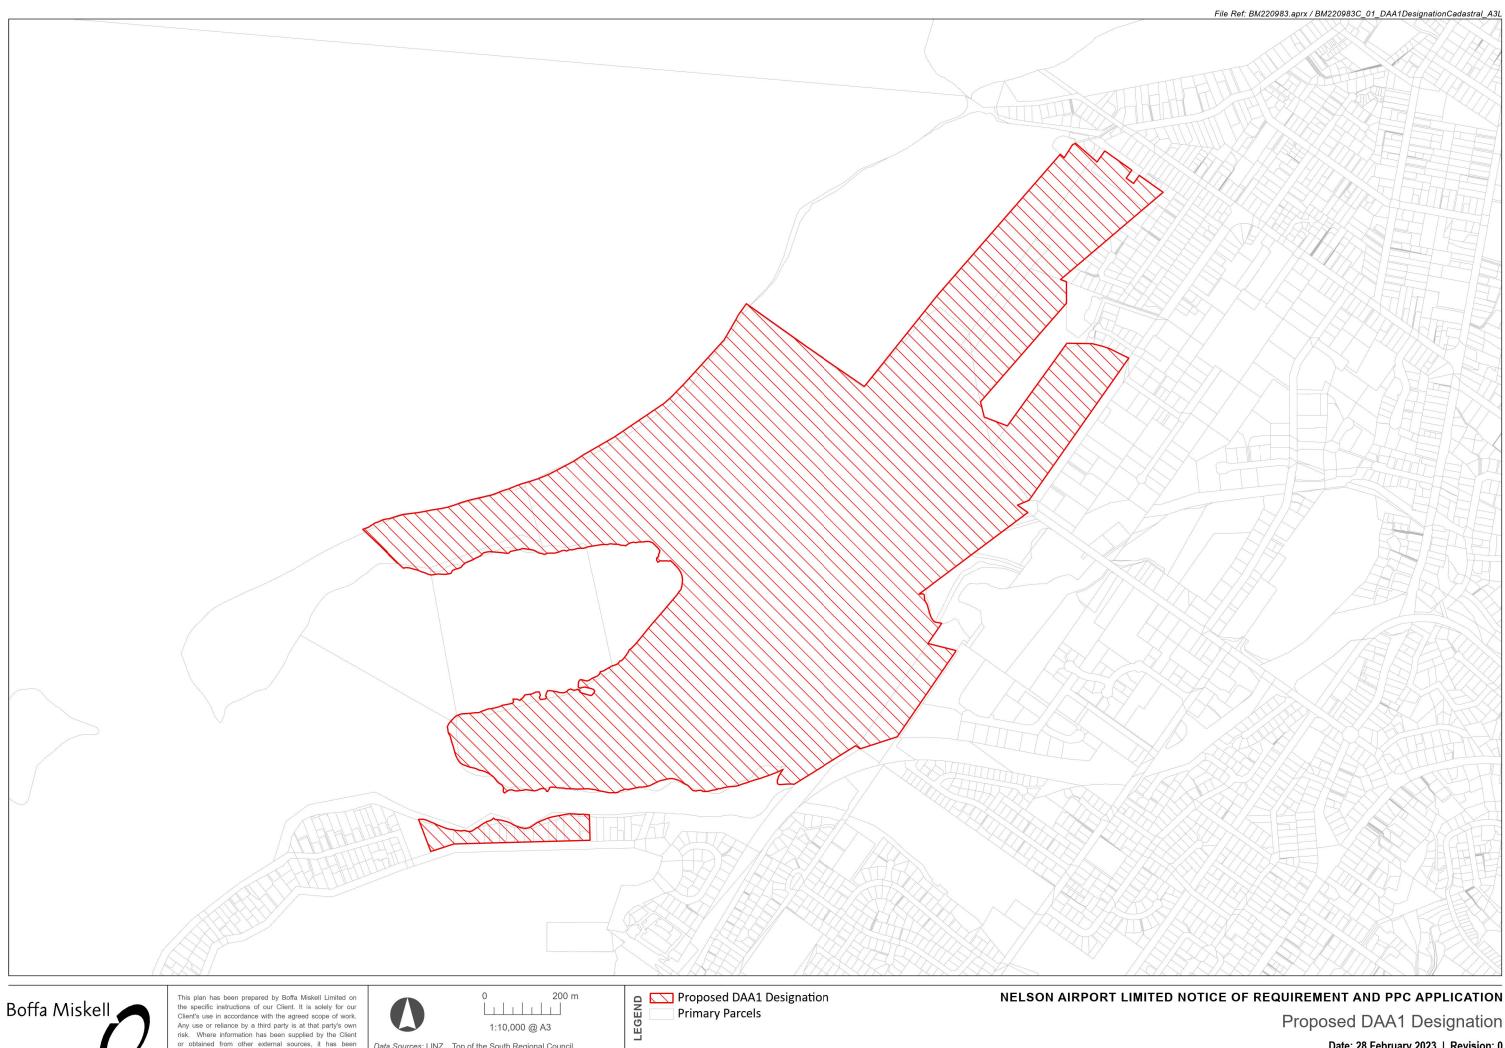

## Proposed DAA1 Designation

Date: 28 February 2023 | Revision: 0

Plan prepared for Nelson Airport Limited by Boffa Miskell Limited Project Manager: Liz.Gavin@boffamiskell.co.nz | Drawn: KMa | Checked: AAn