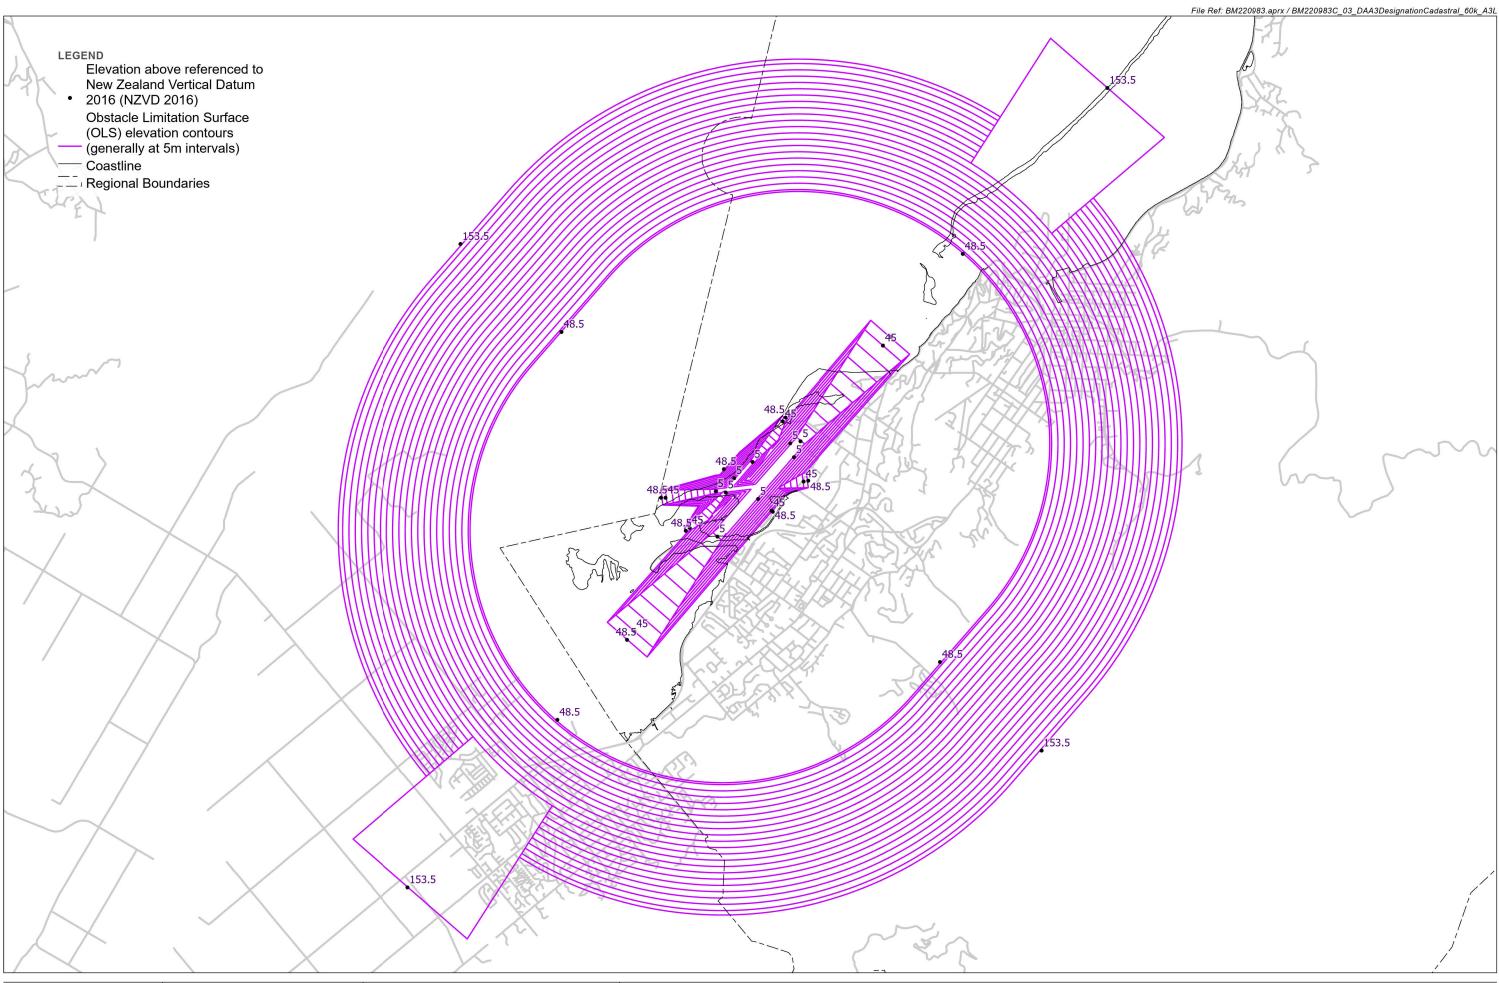

1,000 m 

1:60,000 @ A3

Data Sources: AirBiz, Top of the South Regional Council, LINZ

Projection: NZGD 2000 New Zealand Transverse Mercator

## NELSON AIRPORT LIMITED NOTICE OF REQUIREMENT AND PPC APPLICATION

Proposed DAA3 Designation 60k

Date: 28 February 2023 | Revision: 1

Plan prepared for Nelson Airport Limited by Boffa Miskell Limited Project Manager: Liz.Gavin@boffamiskell.co.nz | Drawn: KMa | Checked: AAn